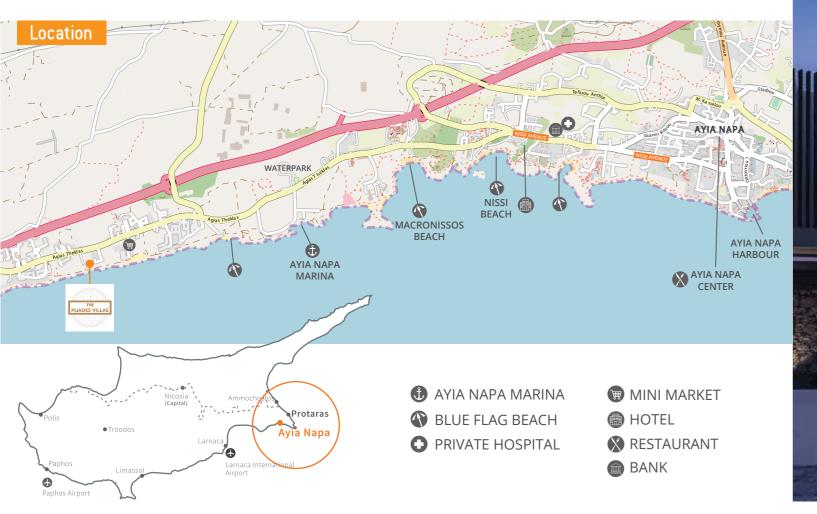

## **Project Description**

Pliades Villas is an exclusive new development of luxury living spaces located in the secluded seafront setting of Ayia Thekla, a mere stone's throw away from the luxury Ayia Napa Marina and some of the world's most famous Blue Flag beaches. This cluster of seven villas is ideally located to capture the extensive natural beauty that is Cyprus' east coast. The spacious, modern residences are perfect for anyone seeking a permanent residences or holiday home set against a stunning backdrop of natural beauty but still within close range of Ayia Napa center. Each home offers plenty of space allowing privacy and comfort.

## Key Points

- First and second line villas
- Tranquil location
- Easy access to highway and international airport of Larnaca
- Spacious gardens which allow residents to enjoy their privacy
- Private pool
- Lower level and roof garden included, offering amazing seaviews
- Views of the Ayia Napa Marina