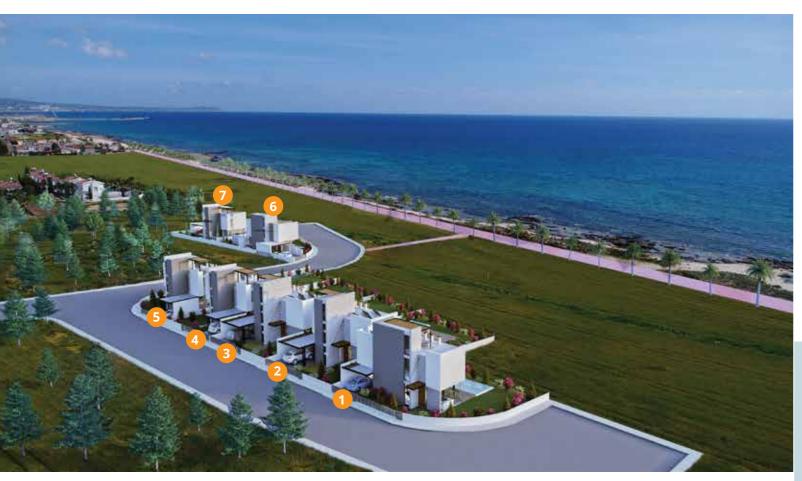

Project Units & Types

5 BEDROOM VILLAS

Type A H1 / H4 / H5 Type B

Type C H6 / H7

Ayia Thekla

English School

1.5 km Ayia Napa Marina

UNITS: 7

TYPE: SEAFRONT PROJECT

COVERED AREA: 190m<sup>2</sup> TO 272m<sup>2</sup>

PLOT: 417m<sup>2</sup> TO 651m<sup>2</sup>

BEDROOMS: 5

POOL: 32m<sup>2</sup> TO 66m<sup>2</sup> INFINITY

STATUS: UNDER CONSTRUCTION