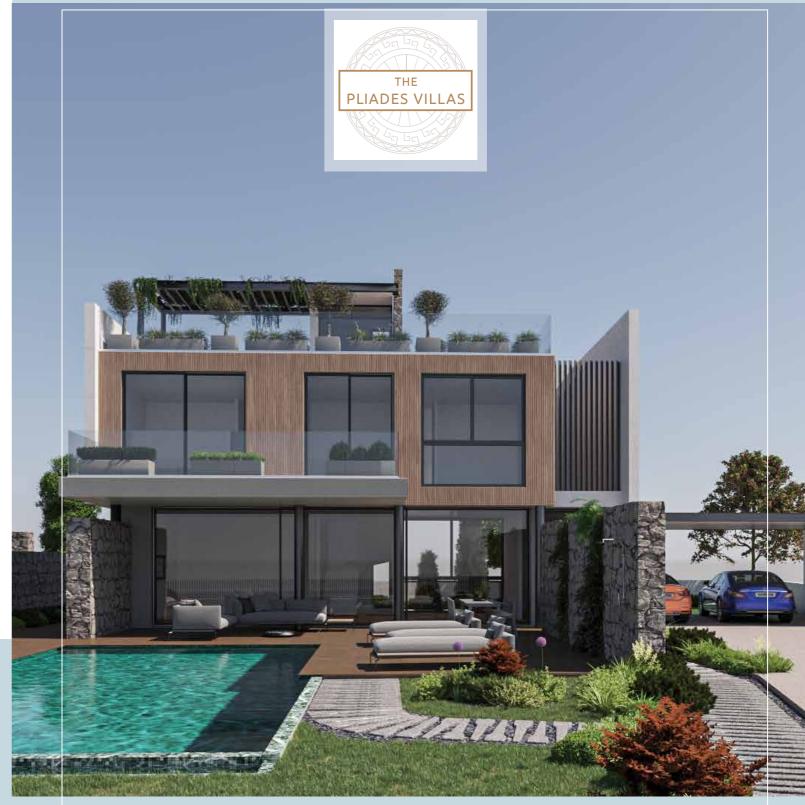

## **Project Description**

Pliades Villas is an exclusive new development of luxury living spaces located in the secluded seafront setting of Ayia Thekla, a mere stone's throw away from the luxury Ayia Napa Marina and some of the world's most famous Blue Flag beaches. This cluster of seven villas is ideally located to capture the extensive natural beauty that is Cyprus' east coast. The spacious, modern residences are perfect for anyone seeking a permanent residences or holiday home set against a stunning backdrop of natural beauty but still within close range of Ayia Napa center. Each home offers plenty of space allowing privacy and comfort.

## **Specifications**

- Ceramic tiling and marble internal staircases
- Lower floor with utility and storage rooms
- Granite Kitchen worktop and high quality finishes
- Provision for TV, telephone, Internet access in all rooms
- Security System
- Private swimming pool with a wooden deck patio and outdoor shower
- Covered Parking

## Key Points

- First and second line villas
- Tranquil location
- Easy access to highway and international airport of Larnaca
- Spacious gardens which allow residents to enjoy their privacy
- Private pool
- Lower level and roof garden included, offering amazing seaviews
- Views of the Ayia Napa Marina