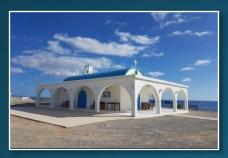

Ayia Thekla is one of the most photographed locations on the eastern coast of the island and, in particular, its beautiful white church by Ayia Thekla beach which is overlooking the crystal clear blue lagoon formed between the sandy beach and a small island, and Potamos, the natural river like harbour lined on both sides with traditional Cypriot fishing boats.