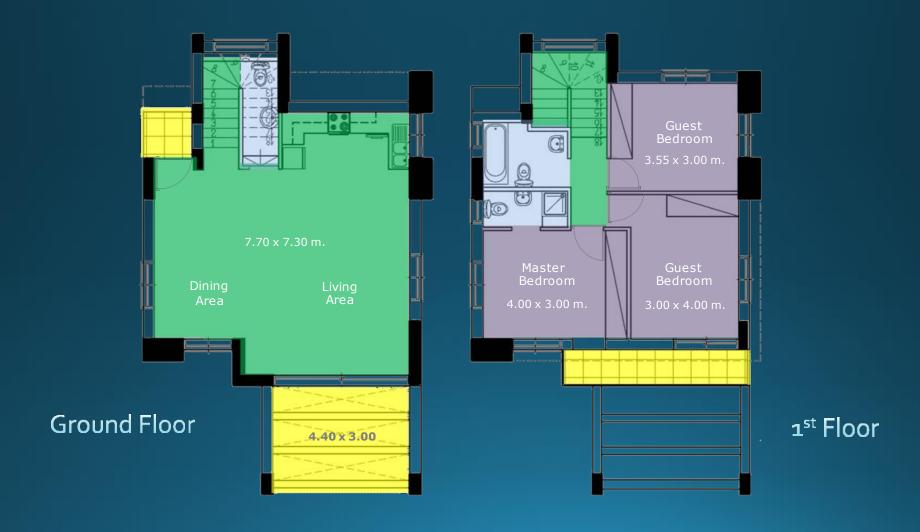

With large plots of up to  $473 \text{ m}^2$  each property affords a feeling of privacy and space.

The contemporary design with clean architectural lines explores the dynamics of space to produce a seamless blend of indoor and outdoor living. The open-plan layout of the ground floor, with plenty of glass which allows an abundance of natural light to enter, creates a light and bright feel. On the first floor there is an en-suite master bedroom, two spacious guest bedrooms, the main bathroom and a balcony.

#### Ground Floor:

- Spacious open plan living and kitchen areas with large patio doors and windows
- ➤ Guest WC
- > Shaded outdoors sitting area

#### First Floor:

- > Three bedrooms (one en-suite master bedroom and two guest bedrooms) with integrated wardrobes
- > Two bathrooms
- Balcony

## Architectural

Drawings

| No. | Bedrooms | Plot Area<br>(m²) | Building <b>Area</b><br>(m²) |
|-----|----------|-------------------|------------------------------|
| 1   | 3        | 473               | 142                          |
| 2   | 3        | 442               | 142                          |
| 3   | 3        | 436               | 142                          |
| 4   | 3        | 417               | 142                          |
| 5   | 3        | 418               | 142                          |
| 6   | 3        | 396               | 142                          |
| 7   | 3        | 441               | 142                          |