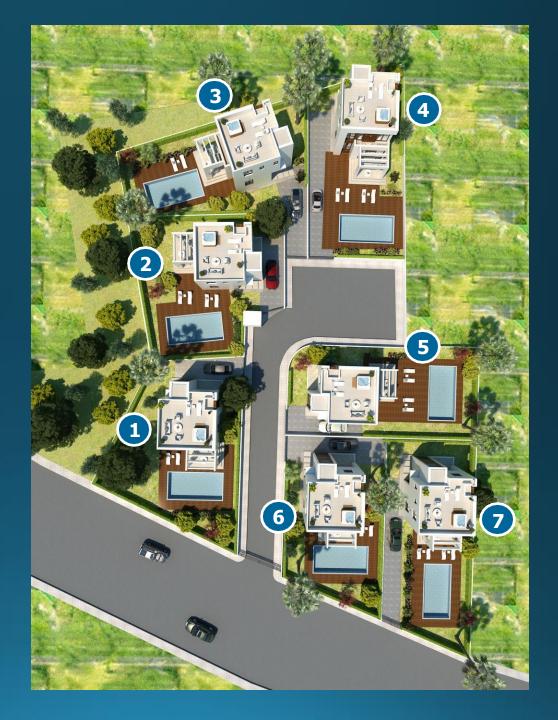

### Ayia Thekla Boutique Villas

The Ayia Thekla Project will be an exclusive **gated community** of seven boutique villas located within walking distance of the picturesque Potamos, Ayia Thekla Beach and the Marina.

## Architectural

Drawings

| No. | Bedrooms | Plot Area<br>(m²) | Building <b>Area</b><br>(m²) |
|-----|----------|-------------------|------------------------------|
| 1   | 3        | 473               | 142                          |
| 2   | 3        | 442               | 142                          |
| 3   | 3        | 436               | 142                          |
| 4   | 3        | 417               | 142                          |
| 5   | 3        | 418               | 142                          |
| 6   | 3        | 396               | 142                          |
| 7   | 3        | 441               | 142                          |