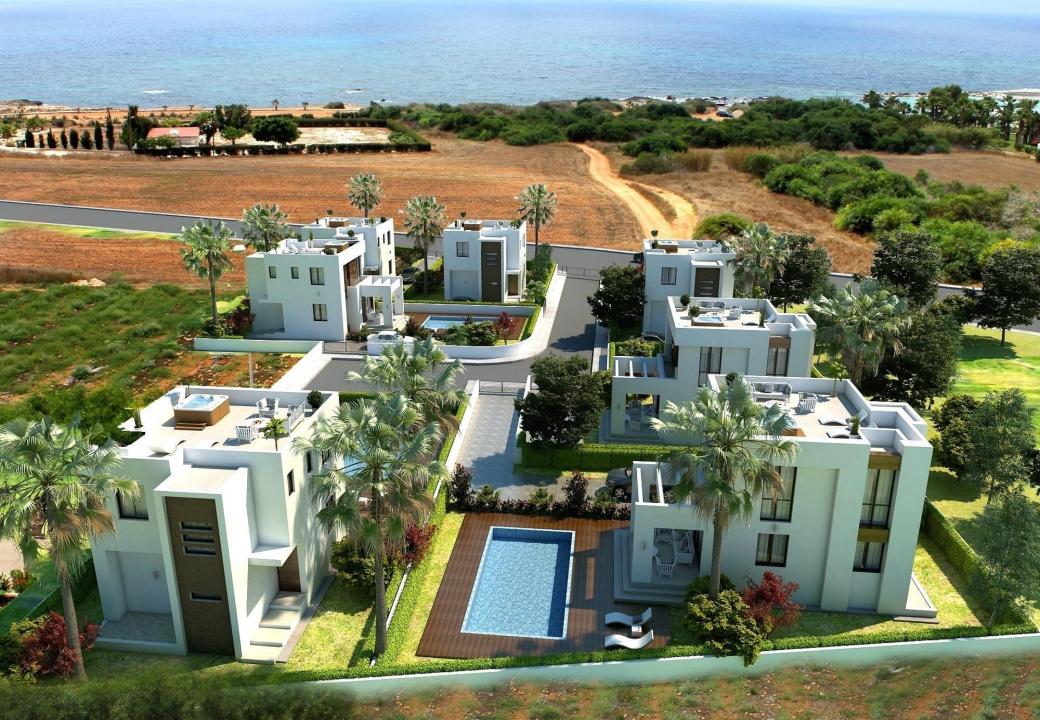

### Ayia Thekla Boutique Villas

The Ayia Thekla Project will be an exclusive **gated community** of seven boutique villas located within walking distance of the picturesque Potamos, Ayia Thekla Beach and the Marina.

With large plots of up to  $473 \text{ m}^2$  each property affords a feeling of privacy and space.

The contemporary design with clean architectural lines explores the dynamics of space to produce a seamless blend of indoor and outdoor living. The open-plan layout of the ground floor, with plenty of glass which allows an abundance of natural light to enter, creates a light and bright feel. On the first floor there is an en-suite master bedroom, two spacious guest bedrooms, the main bathroom and a balcony.