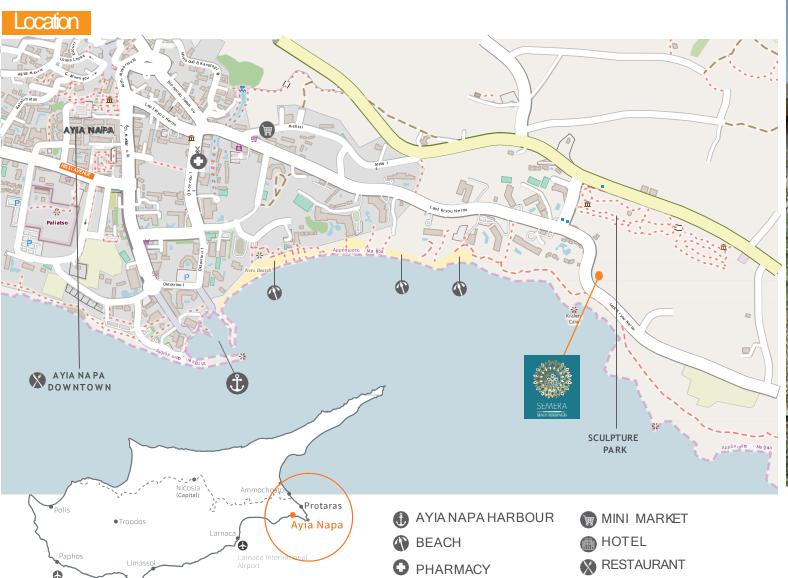

Private

English School

@ @[5

3 km Ayia Napa

## Key Points

- Located in front of the iconic Sculpture Park in the area of Ayia Napa
- Close to all amenities and famous blue flagged sandy beaches
- Cleverly designed open plan kitchen, dining area and living room providing extra comfort and space.
- Underground private Parking
- Private infinity Swimming Pool
- Wine Cellar
- Office Space
- Laundry Room
- Maids Room
- Entertainment Room