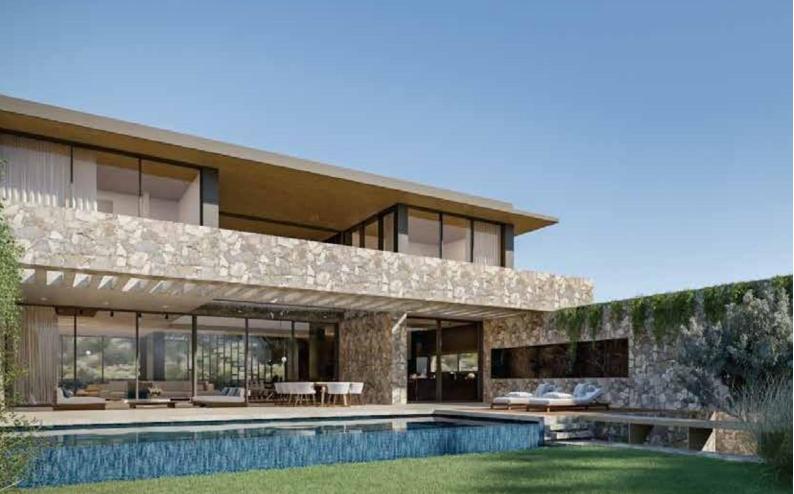

## Project Description

Semera Beachfront Residences, are located in the well-known resort of Ayia Napa along the beachfront coastline of the landmark sculpture park . You will be waking up to the rhythmic sounds and the sweet fragrance of the Mediterranean waves. This will be your reality in these beautiful Residences. A combination of natural materials, pale colours and rough stone texture will enhance the wild natural environment by coinciding with contemporary yet luxury character to blend naturally with the existing beauty. Each of our exclusive 3 level villas have been cleverly designed to give unobstructed sea-views of the Mediterranean East coast combined with views of the spacious landscaped gardens and natural surrounding areas. Semera Residences consists of open plan living space and dining room along with a semi open plan kitchen area, outdoor relaxation area and dining space next to the infinity swimming pool. Full height glazing windows gives the benefits of a fabulous bright and vibrant atmosphere meeting and exceeding the highest of standards. The design of the five bedroom villas reinforces the idea behind the concept less is more, yet the richness of the space due to the materials and its composition create an authentic complexity.