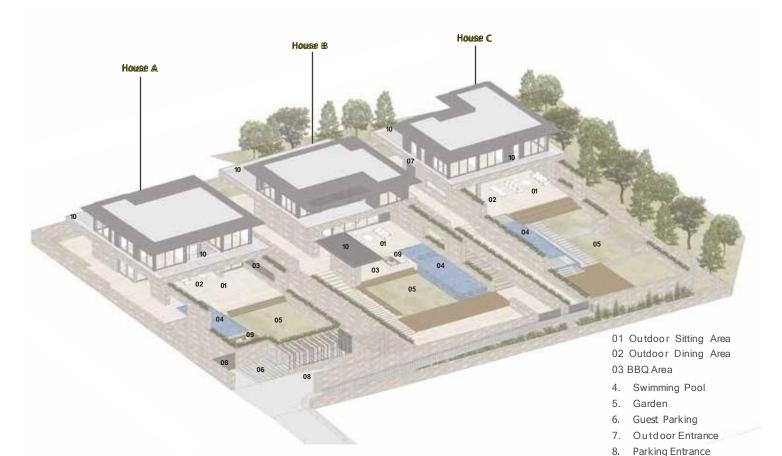

UNITS: 3

TYPE: SEAFRONT VILLAS

COVERED AREA: 505m<sup>2</sup>

PLOT: 1211m<sup>2</sup>TO 1238m<sup>2</sup>

BEDROOMS: 5

POOL: 48m² INFINITY
STATUS: OFF PLAN

BANK

9. Bonfire10 Pergola