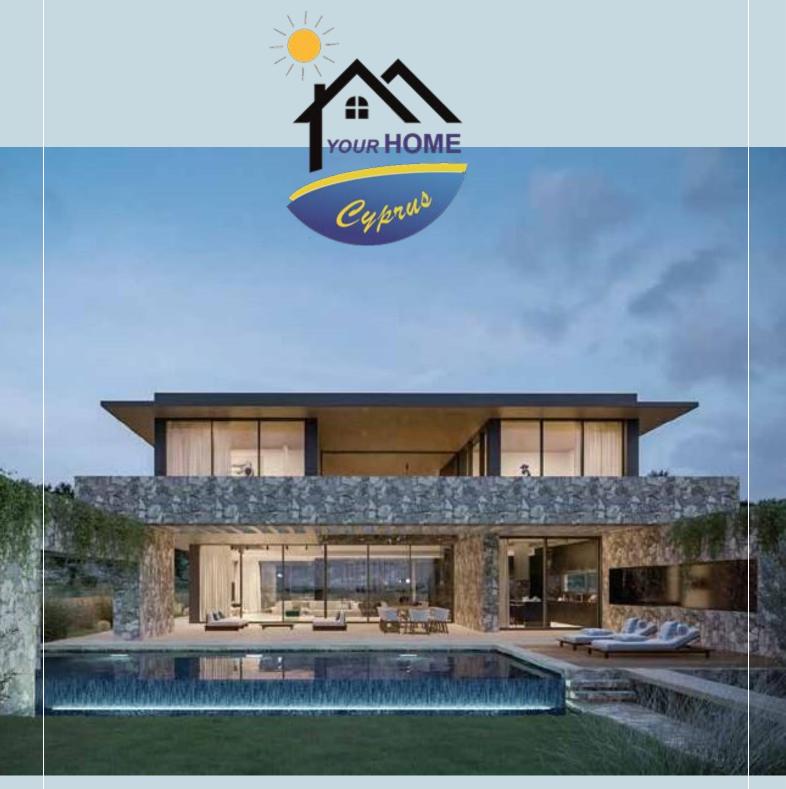

## Project Description

Semera Beachfront Residences, are located in the well-known resort of Ayia Napa along the beachfront coastline of the landmark sculpture park . You will be waking up to the rhythmic sounds and the sweet fragrance of the Mediterranean waves. This will be your reality in these beautiful Residences. A combination of natural materials, pale colours and rough stone texture will enhance the wild natural environment by coinciding with contemporary yet luxury character to blend naturally with the existing beauty. Each of our exclusive 3 level villas have been cleverly designed to give unobstructed sea-views of the Mediterranean East coast combined with views of the spacious landscaped gardens and natural surrounding areas. Semera Residences consists of open plan living space and dining room along with a semi open plan kitchen area, outdoor relaxation area and dining space next to the infinity swimming pool. Full height glazing windows gives the benefits of a fabulous bright and vibrant atmosphere meeting and exceeding the highest of standards. The design of the five bedroom villas reinforces the idea behind the concept less is more, yet the richness of the space due to the materials and its composition create an authentic complexity.

## Key Points

- Located in front of the iconic Sculpture Park in the area of Ayia Napa
- Close to all amenities and famous blue flagged sandy beaches
- Cleverly designed open plan kitchen, dining area and living room providing extra comfort and space.
- Underground private Parking
- Private infinity Swimming Pool
- Wine Cellar
- Office Space
- Laundry Room
- Maids Room
- Entertainment Room